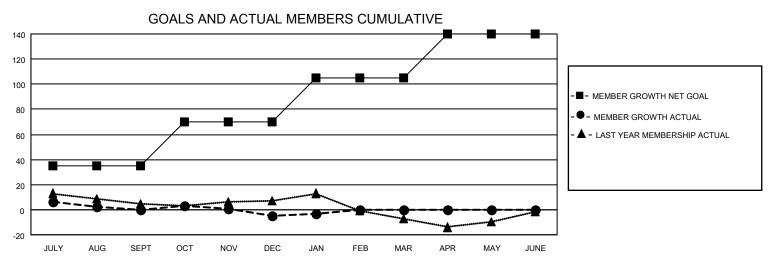

## MONTHLY MEMBERSHIP PROGRESS REPORT

LOCATION TEXAS District 2 E1 Results as of: 1/31/2023

| Clubs RESULTS FOR 2022-2023 |   |   |   | Members RESULTS FOR 2022-2023 |    |    |    |
|-----------------------------|---|---|---|-------------------------------|----|----|----|
|                             |   |   |   |                               |    |    |    |
| JULY/AUG/SEPT               | 0 | 0 | 0 | JULY/AUG/SEPT                 | 35 | 23 | 21 |
| OCT/NOV/DEC                 | 0 | 0 | 0 | OCT/NOV/DEC                   | 35 | 17 | 22 |
| JAN/FEB/MAR                 | 0 | 0 | 0 | JAN/FEB/MAR                   | 35 | 18 | 14 |
| APR/MAY/JUNE                | 2 | 0 | 0 | APR/MAY/JUNE                  | 35 | 0  | 0  |